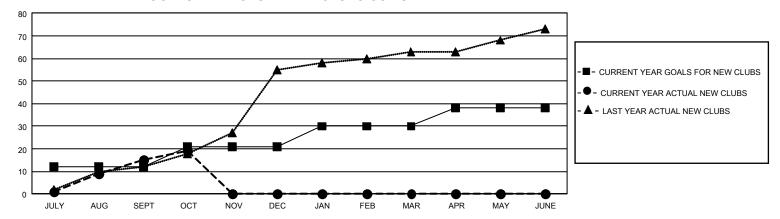

| 15        | 3             | JULY/AUG/SEPT         | 350                     | 702                     | 263                                                |
| OCT/NOV/DEC           | 27            | 4         | 0             | OCT/NOV/DEC           | 380                     | 326                     | 139                                                |
| JAN/FEB/MAR           | 27            | 0         | 0             | JAN/FEB/MAR           | 305                     | 0                       | 0                                                  |
| APR/MAY/JUNE          | 24            | 0         | 0             | APR/MAY/JUNE          | 278                     | 0                       | 0                                                  |

## GOALS AND ACTUAL NEW CLUBS CUMULATIVE



## GOALS AND ACTUAL MEMBERS CUMULATIVE



| DROPPED CLUBS: 3 |     | 191 CLUBS OF 418 ADDED 1<br>OR MORE NEW MEMBERS | GENDER DISTRIBUTION                 |                |  |
|------------------|-----|-------------------------------------------------|-------------------------------------|----------------|--|
|                  |     |                                                 | MALE                                | 6,124 (57.82%) |  |
|                  |     |                                                 | FEMALE                              | 4,467 (42.17%) |  |
| DROPPED MEMBERS  |     |                                                 | NON BINARY                          | 0 (0.00%)      |  |
| DECEASED         | 19  |                                                 | PREF