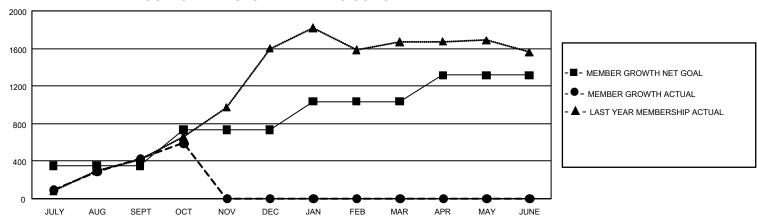

## GOALS AND ACTUAL MEMBERS CUMULATIVE

| DROPPED CLUBS: 3 |     | 191 CLUBS OF 418 ADDED 1<br>OR MORE NEW MEMBERS | GENDER DISTRIBUTION                 |                |  |
|------------------|-----|-------------------------------------------------|-------------------------------------|----------------|--|
|                  |     |                                                 | MALE                                | 6,124 (57.82%) |  |
|                  |     |                                                 | FEMALE                              | 4,467 (42.17%) |  |
| DROPPED MEMBERS  |     |                                                 | NON BINARY                          | 0 (0.00%)      |  |
| DECEASED         | 19  |                                                 | PREFER NOT TO ANSWER                | 1 (0.01%)      |  |
| CLUB CANCELLED   | 60  |                                                 | TOTAL FAMILY UNIT MEMBERS 85        |                |  |
| OTHER            | 323 | CLICK HERE FOR                                  | TOTAL TARMET ON THE MEMBERS         |                |  |
| TOTAL            | 402 | CUMULATIVE MEMBERSHIP DATA                      | FAMILY MEMBERS PAYING HALF DUES 484 |                |  |